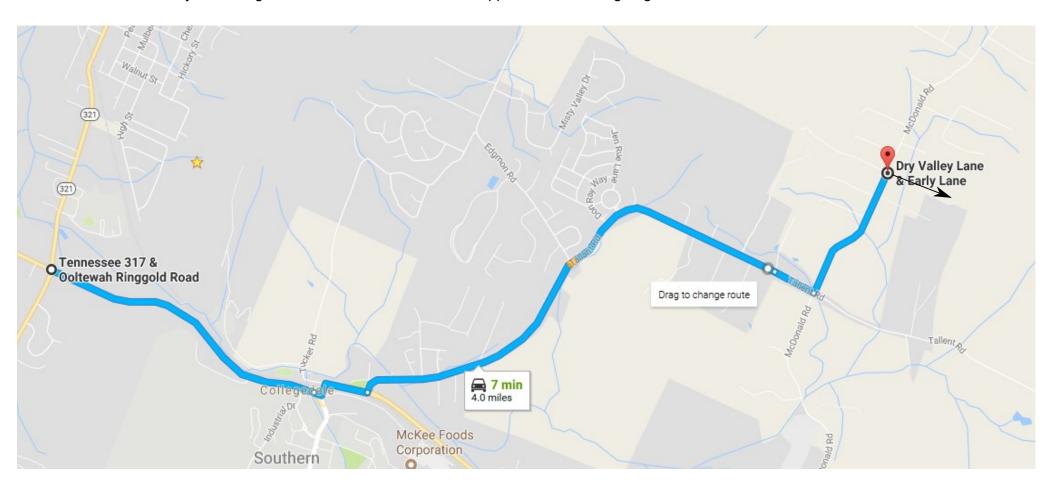

**If you are using a GPS/Phone**, enter "McDonald Road and Early Lane, McDonald, TN 37353" That will get you to the where the Map stops below.

## **Directions To the Andersons**

From four Corners at the intersection of Ringold Road and Apison Pike: Follow Apison Pike to Collegedale, across the tracks and around to Tallent Road Turn Left on Tallent Road and follow it to McDonald Road Turn Left on McDonald Road and follow it for 0.5 miles

(The map below stops here)

Turn Right on Early Lane - it will quickly turn to gravel. Follow it straight to Deer Trail (which is now paved) Follow Deer Trail to the top of the hill, second drive on the left (it's marked 5317) through the gate. Follow the drive - it turns to gravel and then back to cement again which is now a circle drive.